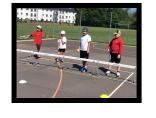

**Snow Leopards** were invited to a Sports festival led by the staff and pupils of Allenbourn Middle School. They enjoyed a variety of sports in the sun and got to make some new friends.

| Mrs Garnish | Miss Fleming | Mrs Mbera   | Mrs Markley   | Mrs Golding |
|-------------|--------------|-------------|---------------|-------------|
|             |              |             |               |             |
| Mrs Ramsey  | Mr Golding   | Miss Harvey | Miss Sturgeon | Mrs Witt    |