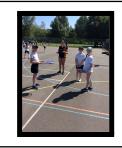

**Snow Leopards** were invited to a Sports festival led by the staff and pupils of Allenbourn Middle School. They enjoyed a variety of sports in the sun and got to make some new friends.

| Mrs Garnish | Miss Fleming | Mrs Mbera   | Mrs Markley   | Mrs Golding |
|-------------|--------------|-------------|---------------|-------------|
|             |              |             |               |             |
| Mrs Ramsey  | Mr Golding   | Miss Harvey | Miss Sturgeon | Mrs Witt    |