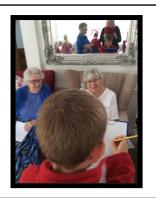

## The Worship Team visited Harleston House

This time we asked the residents questions prepared by classes. They asked about memories of Queen Elizabeth's Coronation and the residents' school days. We saw an actual mug from Queen Elizabeth's Coronation.